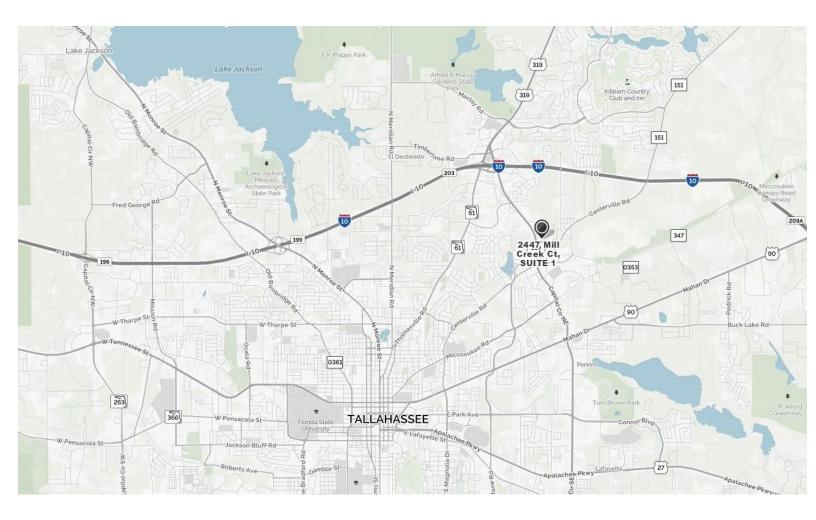

## Directions to Smith Family Chiropractic:

Smith Family Chiropractic is located off of Capital Circle Northeast just north of Centerville Road.

From Thomasville Rd./I-10: Go Southeast on Capital Circle a couple of miles. On the left will be a Suntire and Subway. Go past them and do a u-turn. Turn right past the Subway. We're down the hill on the left.

From Mahan: Go northwest on Capital Circle towards Killearn. A quarter mile after crossing Centerville there will be a subway on the right. Turn right there and we will be on your left.

2447 Millcreek Court Suite 1 Tallahassee, FL 32308 850-325-6468 www.smithfamilychiro.net